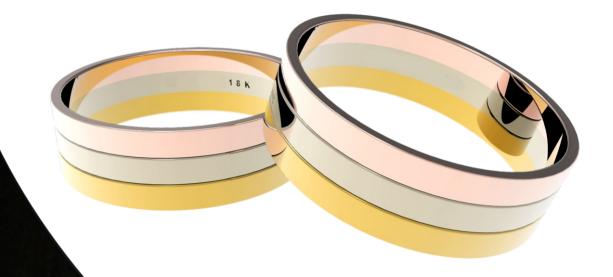

# LINE

High Quality 18K Gold Rings providing more beauty and resistance to time

The rings delivered may be with gloss-size formats, and models different from each other