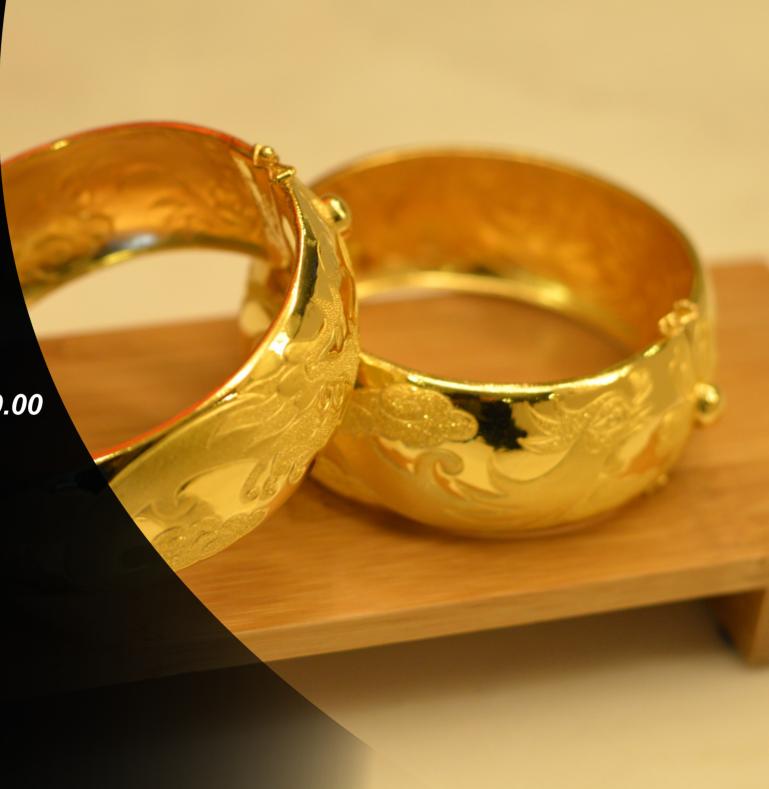

# LINE

High Quality 18K Gold Rings providing more beauty and resistance to time

The rings delivered may be with gloss-size formats, and models different from each other