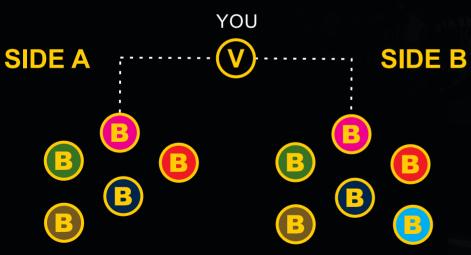

## BINARY FROM 0% TO 50%

Receive binary from 0% to 50% of variable score in the smallest team.

A side 2400 points Side B 5000 points

You will receive 50% of 2600 points = BRL 1300.00

Increase your income Earn up to 300% profit with resale of our products