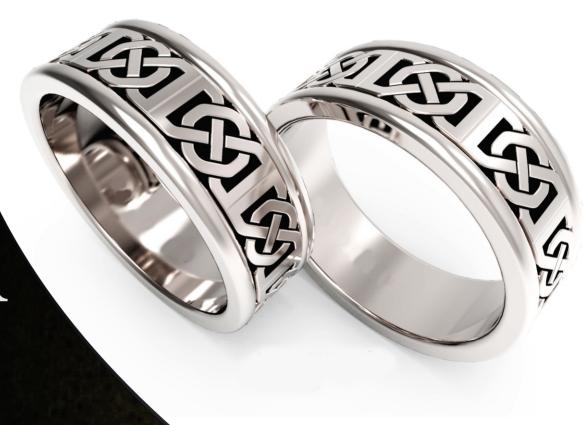

# SILVER

925 silver rings with mirror finish and polish diamond providing a high shine and protection extra

The rings delivered may be with gloss-size formats, and models different from each other